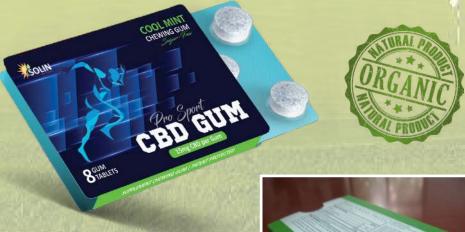

Contract Manufacturing Graphic Design Branding & Production

- \* CBD from extracted industrial hemp sourced from the most trusted CBD oil manufacturers-USA
- \* 3rd party lab-testing performed to ensure quality
- \* Made with natural ingredients
- \* Label as a dietary supplement
- \* No sugar and zero calories
- \* No artificial colors, additives, or preservatives
- \* Allergen-free, gluten-free, non-GMO, and vegan
- \* Made in the USA in an FDA GMP-compliant facility
- \* ZERO THC | Drug Test Safe
- \* Available in 15mg and 25mg CBD per gum dosages

#### What Is CBD Gum?

CBD gum is an extremely effective way to deliver CBD oil into the body. The body absorbs functional additives through the oral mucosa, delivering benefits nearly 5x faster. Our healthy chewing gum offers a safe, unique, and effective alternative to other CBD dosage forms, without the difficulty and discomfort of pills, capsules, and ill-tasting liquid. We suggest chewing one piece a day.

So, what sets our CBD gum apart from other CBD dosed products on the market? Let's start with the basics. Our specially formulated chewing gum comes in a tasty cool mint flavor and is made with CBD-rich hemp oil, with each piece of gum containing 15mg or 25mg of CBD. One of our biggest and most important goals in creating our products was to make sure their formulations weren't just innovative, but also more effective. Our tableted CBD chewing gum provides a superior delivery method for distributing its key active ingredients than other oral CBD dosage forms, including pills, capsules, beverages, and gummies.

### CBD Infused chewing gum tablet | Comprimé de gomme infusé au CBD 25 mg de CBD par comprimé

Saveur menthe fraîche | Absorption maximale | Action rapide |
Test de drogue sûr - Ne contient pas de THC | Testé en laboratoire indépendant
Sans gluten | Non-OGM | KOSHER Certified | HALAL Certified | Vègètalien | Zero THC

PRO SPORT CBD GUM 15mg (120mg) 8 x Gum Tablets per Pack 10 Packs per Carton SKU: GUM15

PRO SPORT CBD GUM 25mg (200mg) 8 x Gum Tablets per Pack 10 Packs per Carton SKU: GUM25

MOQ: 5000 packs/500 cartons per SKU | Quantité minimale de commande : 5000 paquets par UGS Price excludes: Shipping from the USA, Freight Insurance, Customs Fees/Taxes/Import Duties