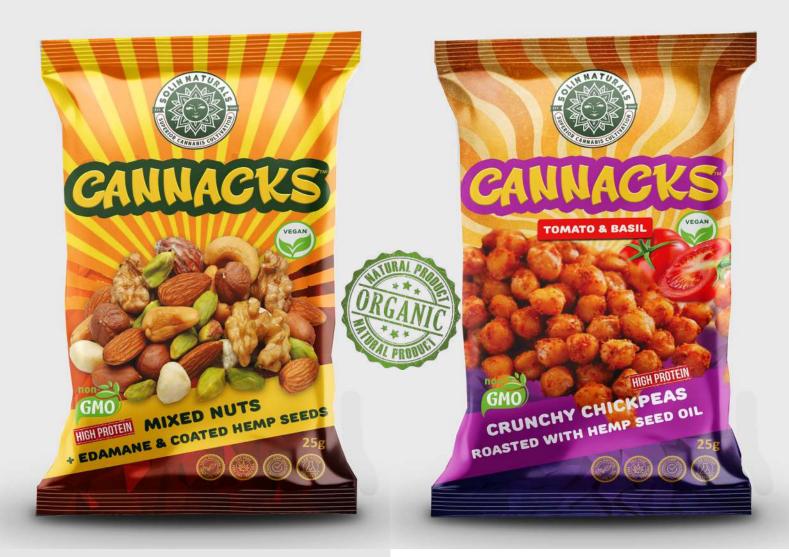

\*=from controlled organic cultivation

Hemp origin: Europe (France, Latvia, Germany). Cocoa origin: Dominican Republic. Made in Germany

SOLIN CANNACKS is a new concept from Solin Naturals, developed to provide fun, and well-being to your days. A trendy grab-n-go snack, that provides you a healthy lifestyle, with high protein and fiber, no added sugars, non-gmo, suitable for vegetarians and at the same time delicious.

We have added Crispy roasted hemp seeds, refined with selected ingredients. The roasted hemp seeds can be used in a particularly versatile way. Refined with organic cane sugar, organic vanilla, organic cocoa or organic coffee, they can be consumed as raw food, e.g. as a crispy topping for salads, muesli, ice cream, yoghurt, etc. The seeds are a delicious snack - and a valuable, natural source of protein! They can be used as an ingredient in trail mixes or as snacks for children, athletes and cinema-goers. The ingredients can stimulate the development and regeneration of organs. They can also promote heart and brain health, lower triglycerides and support the immune system.

Ready to eat in small packages of 25g with powerful mixtures to be with you all day.

Your Cannacks snack at the office, in the gym, between meals, or where and when you wish!

Snack Cannacks, when being healthy and delicious never tasted so good!