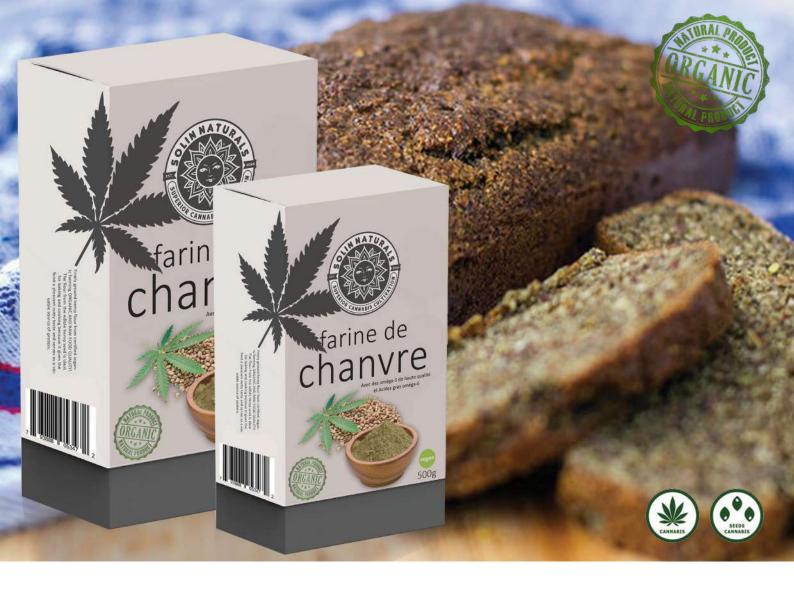

#### SOLIN HEMP FLOUR - 500g | 1kg

Finely ground hemp flour from certified organic farming ORGANIC AND RAW FOOD QUALITY! The flour from the edible hemp seed is ideal for baking and cooking because it gives the food a pleasant nutty taste and serves as a valuable source of protein.

Hemp flour has a high fiber content.

Replace 8-10% of the grain flour with hemp flour and proceed as usual. Also a healthy and tasty alternative for thickening soups and sauces!

Organic hemp seeds are basically free of gluten, but traces of gluten are possible due to foreign seeds (e.g. wheat grains or other cereal grains).