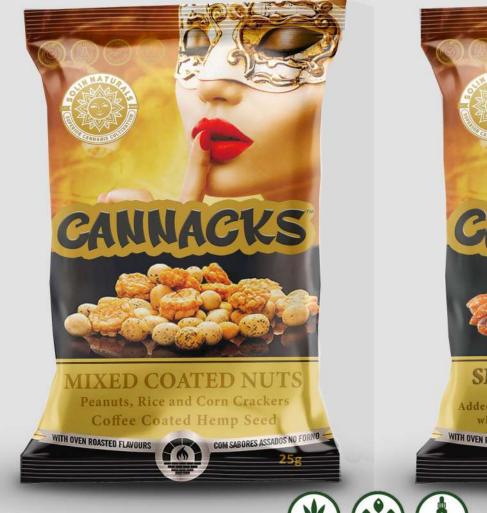

\*=from controlled organic cultivation

Hemp origin: Europe (France, Latvia, Germany). Cocoa origin: Dominican Republic. Made in Germany

SOLIN CANNACKS is a new concept from Solin Naturals, developed to provide fun, and well-being to your days. A trendy grab-n-go snack, that provides you a healthy lifestyle, with high protein and fiber, no added sugars, non-gmo, suitable for vegetarians and at the same time delicious.

We have added Crispy roasted hemp seeds, refined with selected ingredients. The roasted hemp seeds can be used in a particularly versatile way. Refined with organic cane sugar, organic vanilla, organic cocoa or organic coffee, they can be consumed as raw food, e.g. as a crispy topping for salads, muesli, ice cream, yoghurt, etc. The seeds are a delicious snack - and a valuable, natural source of protein! They can be used as an ingredient in trail mixes or as snacks for children, athletes and cinema-goers. The ingredients can stimulate the development and regeneration of organs. They can also promote heart and brain health, lower triglycerides and support the immune system.

Ready to eat in small packages of 25g with powerful mixtures to be with you all day.

Your Cannacks snack at the office, in the gym, between meals, or where and when you wish!

Snack Cannacks, when being healthy and delicious never tasted so good!