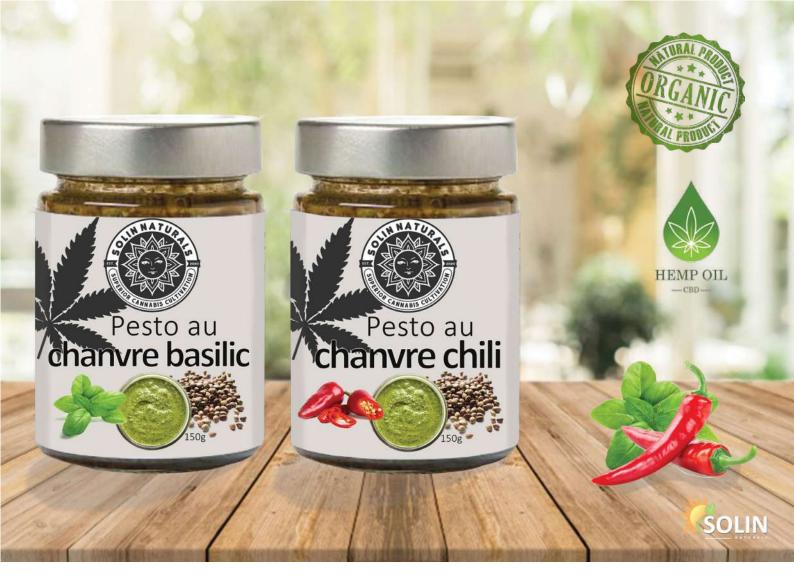

#### Hemp Pesto basil | Pesto au chanvre basilic - 150g

Hemp pesto basil with peeled, roasted hemp seeds and sunflower seeds. Hearty pesto with garlic and basil notes. Made with garlic macerate (garlic herb oil)

Ingredients: sunflower seeds\*, rapeseed oil-garlic\* (20%), rapeseed oil\*, peeled and roasted hemp seeds\* (10%), hemp oil\* (6%), dried tomatoes\*, dried basil\* (2%), rapeseed oil-basil\* (1%), wild garlic\*, salt.
\*All ingredients from controlled organic cultivation

#### Hemp pesto chili | Pesto au chanvre chili - 150g

Rapsöl\*, Sonnenblumenkerne\* geröstet, Tomaten\* getrocknet (18%), Hanfsamen\* geschält und geröstet (9%), Hanföl\* (7%), Rapsöl-Chili\* (5%), Basilikum\* getrocknet, Salz