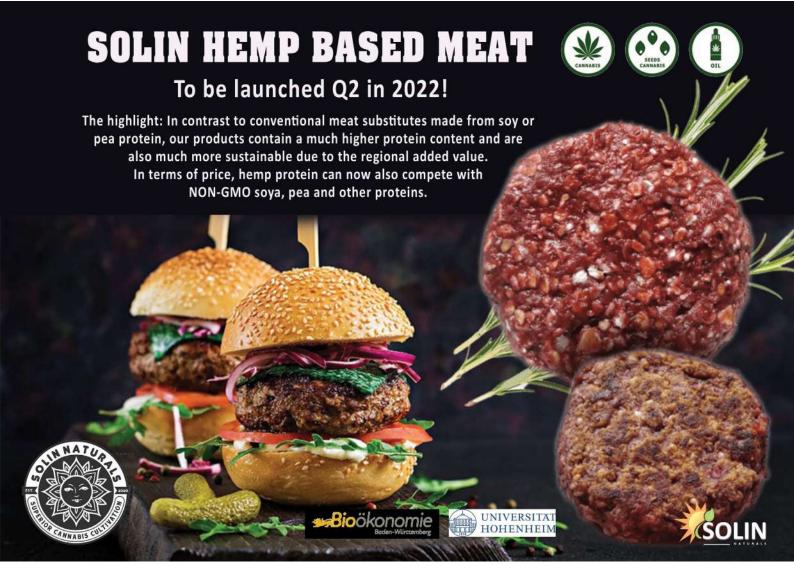

#### Alternative protein sources are on the rise

The rising world population, urbanisation as well as increasing income levels are leading to an increasing global demand for meat and animal foods. However, current dietary habits are considered unhealthy and production patterns unsustainable. A global dietary shift with an increase in the intake of plant-based foods instead of animal-based foods is said to be key to improving human as well as planetary health.

#### Funding project: "TASTINO"

Together with the University of Hohenheim, we have launched a funding project in which we are developing meat substitute products from regionally produced hemp protein. This funding project is supported by the Ministry of Food and Agriculture and Bioeconomy with more than 1m€. As part of this funding, we are drawing on the many years of experience of top vegan chefs to develop recipes for novel meat substitute products. The highlight: In contrast to conventional meat substitutes made from soy or pea protein, our products contain a much higher protein content and are also much more sustainable due to the regional added value. In terms of price, hemp protein can now also compete with NON-GMO soya, pea and other proteins.