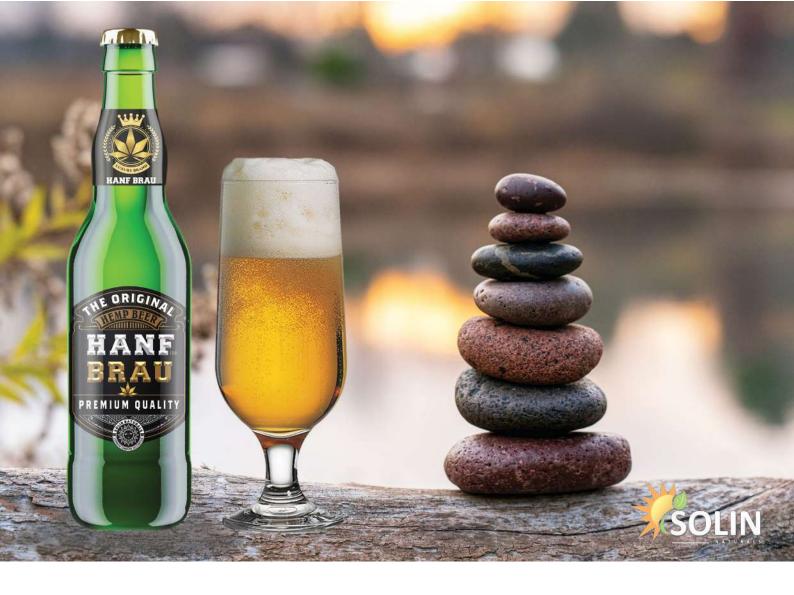

#### **SOLIN HANF BRAU (HEMP BEER)**

Historically, hemp has also been used to brew beer. It was not until the 16th century that the Purity Law ousted hemp additives from beer. SOLIN HANF BRAU is brewed like traditional beer and then gets its typically distinctive taste from hemp.

As part of the growing share of scene drinks in the total beverage consumption, SOLIN HANF BRAU will certainly also find its fans as a mixed beer beverage.

Mixed beer drink made from 95% beer and 5% hemp refreshment drink Ingredients: beer, water, organic barley malt, organic hops, hemp refreshment drink, water, carbon dioxide, essential hemp oil.

Alcohol 4.9% vol

Contents: 330ml

Made in Germany at the Weissenohe monastery brewery