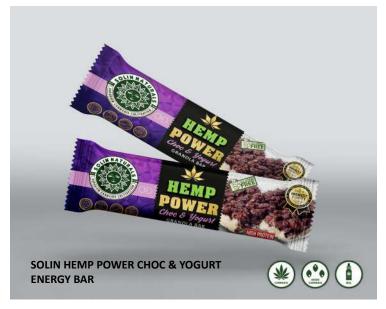

# HIGH END NUTRITIONAL ENERGY AND SNACK BARS

We specialize in bespoke products with added-value nutritional ingredients to create high protein, low carb, low GI, sports energy with high fibre, granola cereal type bars.

Contains organic hemp seed oil and/or organic hemp seeds.