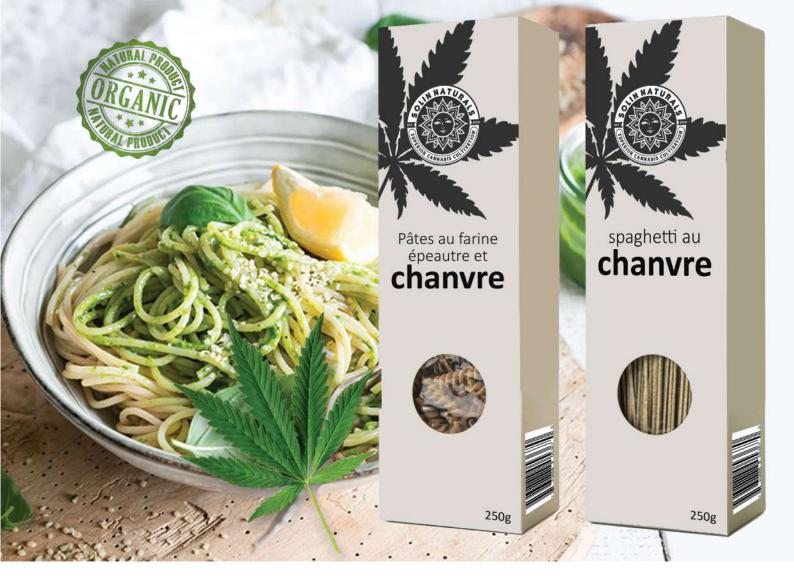

#### **SOLIN HEMP PASTA SPAGHETTI - 200g**

Ingredients: hard wheat granules, hemp flour (all ingredients from organic cultivation), egg-free. VEGAN.

#### **SOLIN HEMP PASTA SCREWS - 200g**

Ingredients: spelt flour\* 95%, hemp flour\* 5% (\*all ingredients from organic cultivation)