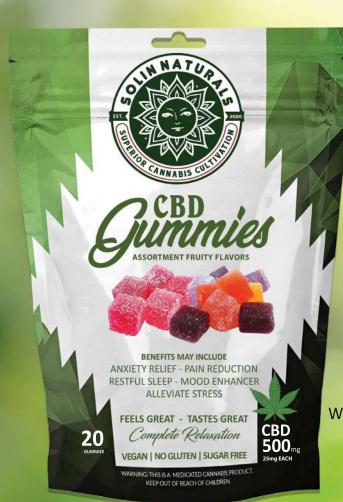

# GOT CBD GUMMIES?

We have been R&Ding our 25mg CBD Gummies to create a superior product that is Vegan & Gluten Free and will melt in your mouth! Customers want a high quality homogenous product with precise dosages and we provide that experience each and every time.

CBD Infused - not sprayed! NO THC!

We don't use Gelatin in our products!

Vegan-Friendly & Gluten-Free!

Won't melt in hot cars or on your store shelves in the summer!

2 year shelf life!

#### SOLIN CBD GUMMIES - VEGAN-FRIENDLY, GLUTEN-FREE | SOLIN BONBON AU CBD - VEGAN, SANS GLUTEN!

500mg | 25mg per gummy | 20 Gummies per pouch 500mg | 25mg par bonbon | 20 Bonbons par paquet

Assortment Fruity Flavours (UGS: GUM20)
Strawberry / Banana (UGS: GUM21)
Green Apple (UGS: GUM22)
Watermelon (UGS: GUM23)
Orange (UGS: GUM24)