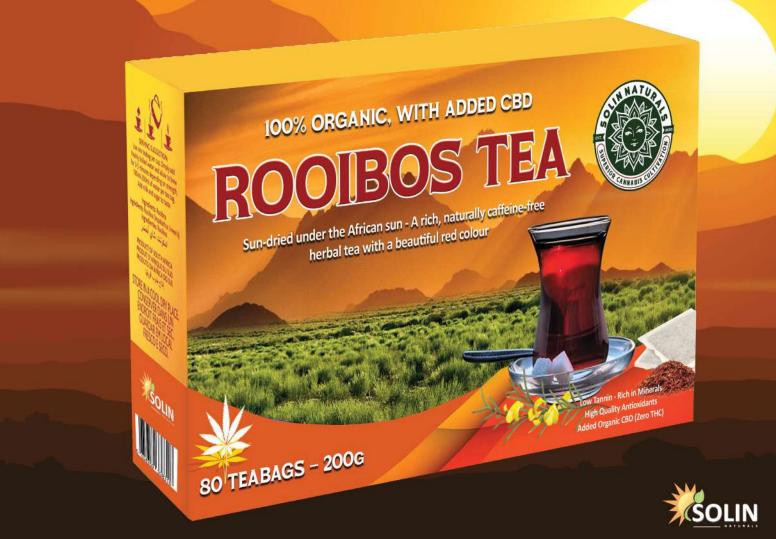

#### **SOLIN CBD ROOIBOS TEA**

200g = 80 Tea Bags

SOLIN CBD ROOIBOS TEA will be launching on 1 March 2022!

#### **PRICE ON REQUEST**

**Rooibos tea** (pronounced ROY-boss) is less well known than its true tea cousins, but it has excellent health benefits and a delicate flavor that is sweet and aromatic. Rooibos tea contains antioxidants, enzymes, and chemical compounds that help skin look youthful, reduce inflammation that causes pain, and prevent serious illness.

MOQ: 5000 packs

Quantité minimale de commande : 5 000 paquets