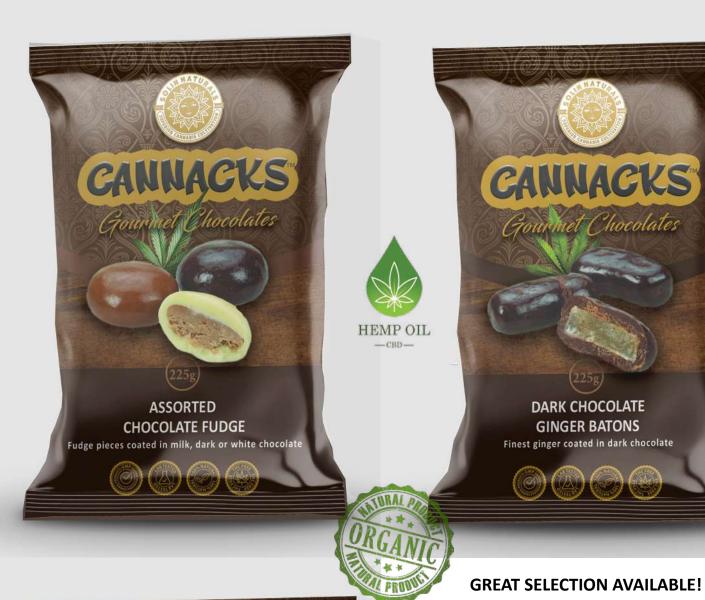

#### **SOLIN CANNACKS GOURMET CHOCOLATES - 225g**

Milk Chocolate Caramelised Pecans (UGS: CHOCO1)
Cinnamon Coated Spiced Almonds (UGS: CHOCO2)
Assorted Chocolate Fudge (UGS: CHOCO3)
Dark Chocolate Ginger Batons (UGS: CHOCO4)
White Chocolate Marbled Soured Cherries (UGS: CHOCO5

MOQ: 1000 packs / 100 cartons per SKU

Quantité minimale de commande : 1 000 paquets / 100 cartouches par UGS