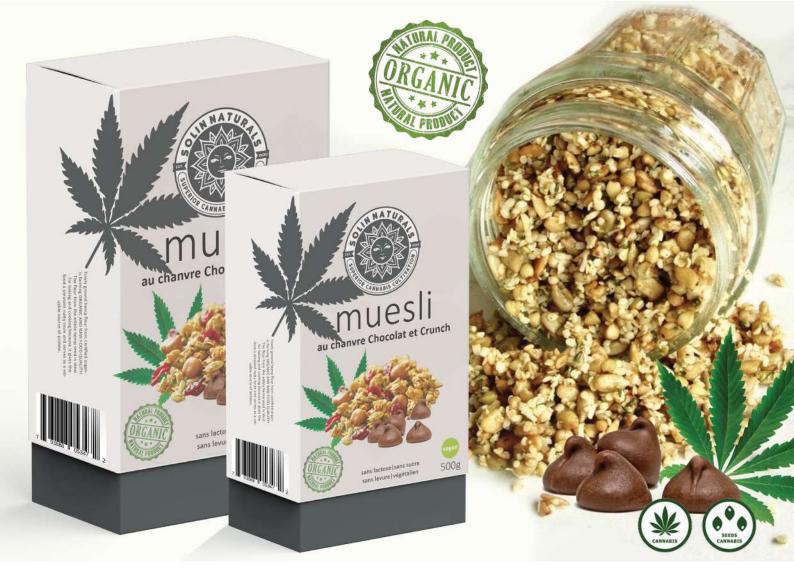

#### SOLIN HEMP SEED MUESLI WITH CHOCOLATE DROPS - 500g | 1kg

With our hemp muesli chocolate crunch, breakfast has a really chocolaty crunch. No wonder, after all, it not only contains crunchy hemp crunchies made from peeled hemp seeds, coconut flakes and caramelized coconut blossom sugar, but also melt-in-the-mouth chocolate drops.

Refined with chia seeds and diced figs, our selected ingredients form a SUPER breakfast muesli - for a conscious and enjoyable start to the day.

The refined ingredient: sprouted barley flakes ensure a wonderfully sweet taste - in a purely natural way.