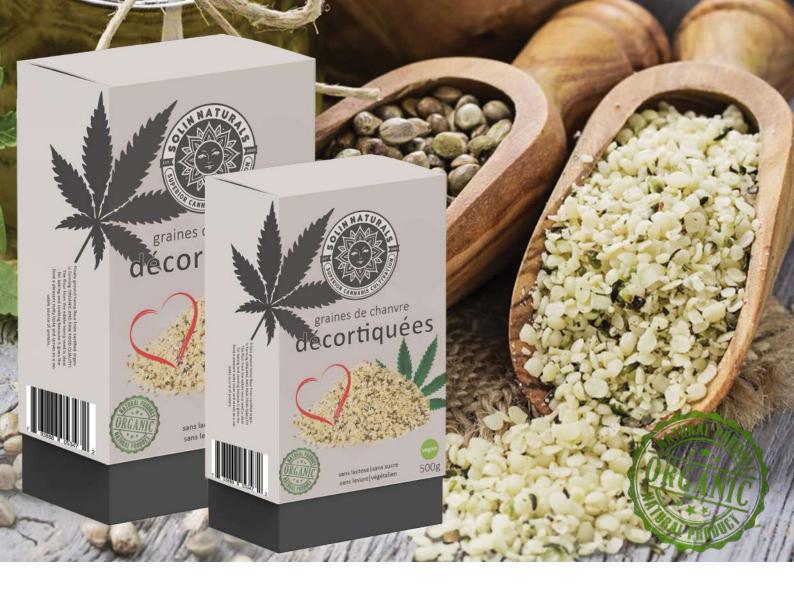

#### SOLIN Shelled hempseeds | Graines de chanvre décortiquées - 500g | 1kg

#### Hemp seeds shelled RAW FOOD QUALITY!

The hemp seeds are carefully peeled by machine so that the high-quality hemp oil with its valuable unsaturated fatty acids and the important protein with all essential amino acids is preserved.

Peeled hemp seeds not only refine muesli, bread, pastries and other dishes, but are also used as a decoration on salads, vegetables or desserts. Light roasting creates a tasty nut aroma that gives many dishes an additional touch. To preserve taste and nutritional value, please do not heat above 180 degrees Celsius

Ingredients: hemp seeds\* peeled
\*= from certified organic cultivation