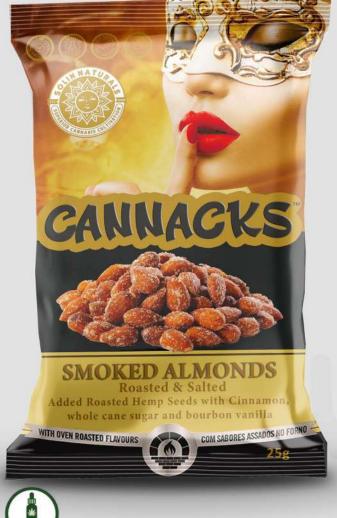

\*=from controlled organic cultivation

Hemp origin: Europe (France, Latvia, Germany). Cocoa origin: Dominican Republic. Made in Germany

SOLIN CANNACKS is a new concept from Solin Naturals, developed to provide fun, and well-being to your days. A trendy grab-n-go snack, that provides you a healthy lifestyle, with high protein and fiber, no added sugars, non-gmo, suitable for vegetarians and at the same time delicious.

We have added Crispy roasted hemp seeds, refined with selected ingredients. The roasted hemp seeds can be used in a particularly versatile way. Refined with organic cane sugar, organic vanilla, organic cocoa or organic coffee, they can be consumed as raw food, e.g. as a crispy topping for salads, muesli, ice cream, yoghurt, etc. The seeds are a delicious snack - and a valuable, natural source of protein! They can be used as an ingredient in trail mixes or as snacks for children, athletes and cinema-goers. The ingredients can stimulate the development and regeneration of organs. They can also promote heart and brain health, lower triglycerides and support the immune system.

Ready to eat in small packages of 25g with powerful mixtures to be with you all day.

Your Cannacks snack at the office, in the gym, between meals, or where and when you wish!

Snack Cannacks, when being healthy and delicious never tasted so good!