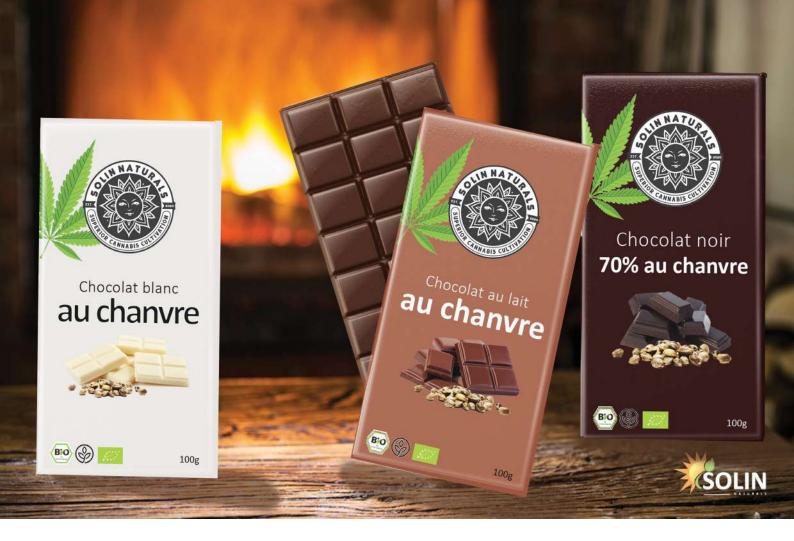

#### Hemp milk chocolate in a display - 100g Chocolat au lait au chanvre dans boîte - 100g

Delicate organic milk chocolate with peeled and roasted hemp seeds. Delicate melt with exquisite, great taste!

**Ingredients:** raw cane sugar\*, cocoa butter\*, whole milk powder\*, peeled hemp seeds\*, cocoa mass\*, cream powder\*, skimmed milk powder\*, bourbon vanilla\*, cocoa 33% min.

\*=from controlled organic cultivation

Hemp origin: Europe (Estonia, Austria, Germany), China

Cocoa origin: Dominican Republic

Made in Germany

May contain components of nuts and gluten.

Inner foil compostable.

## Hemp dark chocolate 70% in a display - 100g Chocolat noir 70% au chanvre dans boîte - 100g

Delicate organic dark chocolate with peeled and roasted hemp seeds with a cocoa content of at least 70%. **Ingredients:** Cocoa mass\*, raw cane sugar.

\*, cocoa butter\*, peeled hemp seeds\*, cocoa\*, cocoa 70 % min in Germany May contain components of nuts, milk and gluten. Inner foil compostable.

#### Hemp white chocolate in a display - 100g Chocolat blanc au chanvre dans boîte - 100g

Delicious white organic chocolate with hemp hot&sweet. Delicate melt with surprising content! **Ingredients:** raw cane sugar\*, cocoa butter\*, whole milk powder\*, 10% spiced hemp seeds\* (hemp seeds\*, raw cane sugar\*, chilli\*, curry\*, paprika\*, pepper\*, salt), skimmed milk yoghurt powder\*, bourbon vanilla -Extract\*, cocoa 29% min.

\*=from controlled organic cultivation

Hemp origin: Europe (France, Latvia, Germany). Cocoa origin: Dominican Republic. Made in Germany

SOLIN CANNACKS is a new concept from Solin Naturals, developed to provide fun, and well-being to your days. A trendy grab-n-go snack, that provides you a healthy lifestyle, with high protein and fiber, no added sugars, non-gmo, suitable for vegetarians and at the same time delicious.