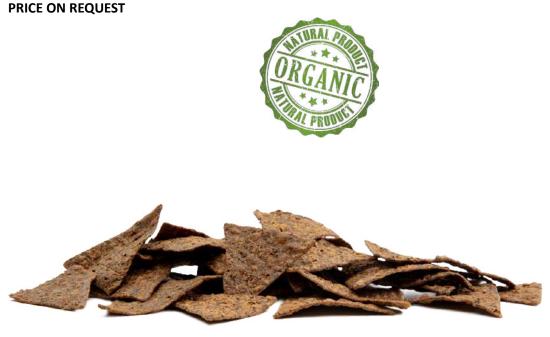

## SOLIN HEMP CHIPS (ORIGINAL) GRAIN FREE HEMP TORTILLA CHIPS

A refreshing twist on classic, restaurant-style tortilla chips. Thin, crisp and oh so crunchy, this original blend is perfectly seasoned with Himalayan sea salt. Oh yeah, all with 6g Protein!

**Ingredients:** Whole hemp seeds, Palm Fruit Oil, Cassava Flour, Pea Protein, Sunflower Protein, Chickpea Flour, Apple Fibre, Sea Salt, Apple Cider Vinigar, Lemon Juice, Sunflower Lecithin, Mushroom Extract, Orange Oil.