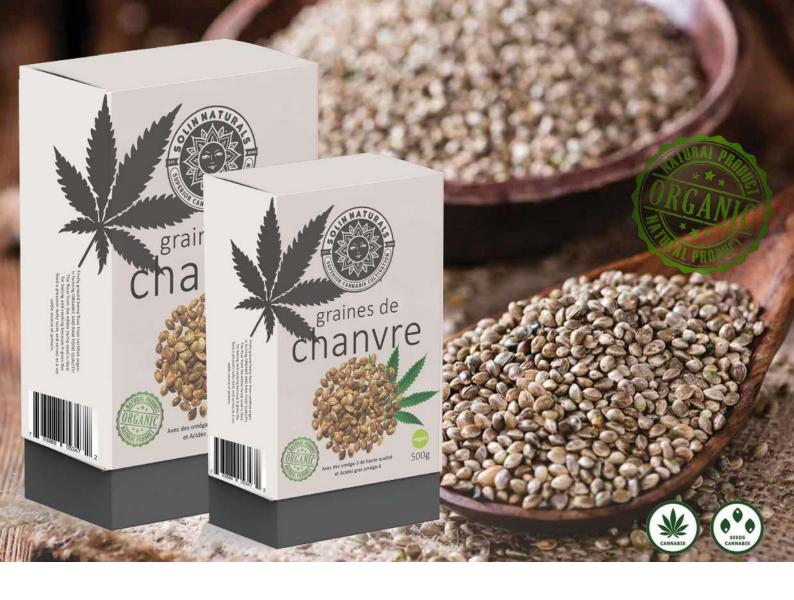

#### **SOLIN EDIBLE HEMP SEEDS - 500g | 1kg**

Hemp seeds from controlled organic cultivation ORGANIC AND RAW FOOD QUALITY! These hemp seeds enrich the whole food kitchen. They can be added whole or ground to almost any food, such as muesli, bread, pastries or burgers, or simply enjoyed as a nibble.

Hemp seeds impress with their high-quality ingredients and complement a wholesome diet. Hemp seeds provide all essential amino acids and its oil content consists of up to 90% unsaturated fatty acids. For human nutrition, the proportion of the various fatty acids is contained in exactly the right ratio, including gamma linolenic acid. With its essential ingredients, edible hemp supports many functions of our body. 30-40g of hemp seeds are sufficient to cover your daily needs. Hemp seeds are suitable for cooking and baking. With its nutty taste, hemp seeds are pure enjoyment and health!

Slightly roasted hemp seeds taste even nuttier. Hemp seeds are basically gluten-free and also vegan. However, foreign grains (such as wheat grains) may be included. Please clean the seeds before consumption.