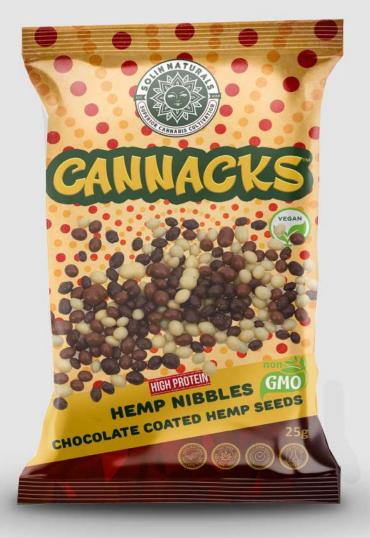

\*=from controlled organic cultivation

Hemp origin: Europe (France, Latvia, Germany). Cocoa origin: Dominican Republic. Made in Germany

SOLIN CANNACKS is a new concept from Solin Naturals, developed to provide fun, and well-being to your days. A trendy grab-n-go snack, that provides you a healthy lifestyle, with high protein and fiber, no added sugars, non-gmo, suitable for vegetarians and at the same time delicious.

We have added Crispy roasted hemp seeds, refined with selected ingredients. The roasted hemp seeds can be used in a particularly versatile way. Refined with organic cane sugar, organic vanilla, organic cocoa or organic coffee, they can be consumed as raw food, e.g. as a crispy topping for salads, muesli, ice cream, yoghurt, etc. The seeds are a delicious snack - and a valuable, natural source of protein! They can be used as an ingredient in trail mixes or as snacks for children, athletes and cinema-goers. The ingredients can stimulate the development and regeneration of organs. They can also promote heart and brain health, lower triglycerides and support the immune system.

Ready to eat in small packages of 25g with powerful mixtures to be with you all day.

Your Cannacks snack at the office, in the gym, between meals, or where and when you wish!

Snack Cannacks, when being healthy and delicious never tasted so good!