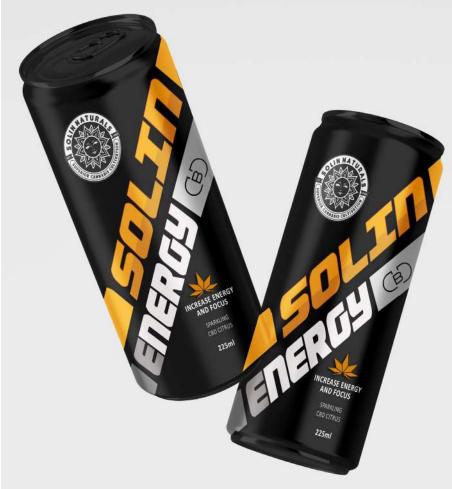

#### **SOLIN CBD ENERGY DRINK**

REFRESHING TASTE AND WELLNESS BENEFITS IN A CAN.

OUR CBD DRINK IS DEDICATED FOR HEALTHY, HIGH-ENERGY INDIVIDUALS WHO NEED A MOMENT TO CHILL DURING THEIR ACTIVE DAY.

#### THERE ARE TWO VERSIONS AVAILABLE:

SOLIN CBD CLASSIC ENERGY DRINK SOLIN CBD CITRUS ENERGY DRINK

**PRICE ON REQUEST** 