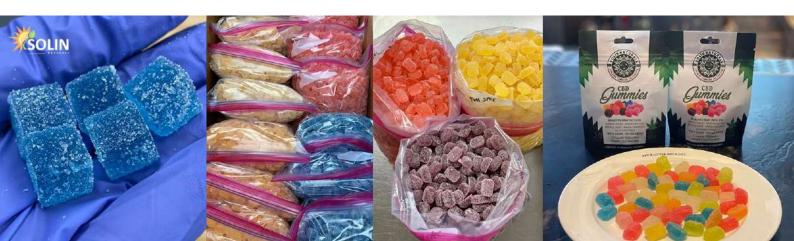

# GOT CBD GUMMIES?

We have been R&Ding our 25mg CBD Gummies to create a superior product that is Vegan & Gluten Free and will melt in your mouth! Customers want a high quality homogenous product with precise dosages and we provide that experience each and every time.

CBD Infused - not sprayed! NO THC!

We don't use Gelatin in our products!

Vegan-Friendly & Gluten-Free!

Won't melt in hot cars or on your store shelves in the summer!

2 year shelf life!

#### SOLIN CBD GUMMIES - VEGAN-FRIENDLY, GLUTEN-FREE | SOLIN BONBON AU CBD - VEGAN, SANS GLUTEN!

500mg | 25mg per gummy | 20 Gummies per pouch 500mg | 25mg par bonbon | 20 Bonbons par paquet

Assortment Fruity Flavours (UGS: GUM20)
Strawberry / Banana (UGS: GUM21)
Green Apple (UGS: GUM22)
Watermelon (UGS: GUM23)
Orange (UGS: GUM24)