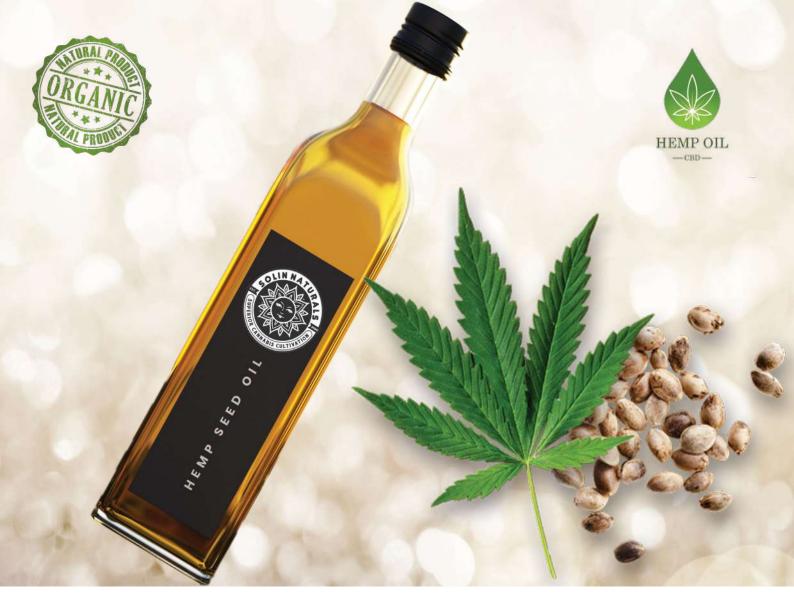

#### **SOLIN HEMP SEED OIL**

Gently cold-pressed - Certified Organic

Our hemp seed oil is obtained with care from organic hemp seeds by cold-press. The oil has a green-gold color, rounds off many dishes with its nutty taste and is also suitable for frying. Due to the high proportion of polyunsaturated fatty acids, it is considered to be one of the healthiest oils. It can be used in the processing industry as a component of cosmetic products, food or as a carrier oil for CBD oil.

While hemp offers different types of oil, hemp seed oil is the most common dietary application you will find. Hemp seed oil comes from the seeds of the plant itself.

When the oil is unrefined, it is commonly considered "Nature's most perfectly balanced oil". Here's why:

- \* It contains a perfectly balanced 3:1 ratio of Omega 6 and Omega 3 essential fatty acids.
- \* Great source for Vitamin A & E.
- \* Includes number of minerals such as calcium, magnesium, sulfur, potassium, phosphorus, iron, and zinc.
- \* Has amazing skin care properties.
- \* Promotes healthy hair and nails, while reducing inflammation.