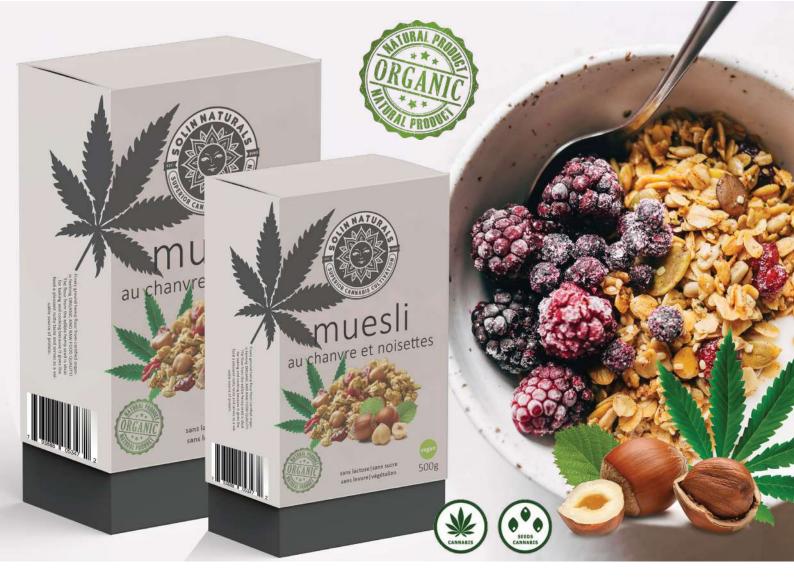

#### SOLIN HEMP SEED MUESLI WITH HAZELNUTS - 500g | 1kg

Made from valuable organic ingredients, refined with peeled and roasted hemp seeds, our muesli guarantees a high level of digestibility. Without added sugar. Wheat-free!

Ingredients: barley\*, spelt\*, oats\*, wholemeal flakes\*, sunflower seeds\*, peeled hemp seeds\*, hazelnuts\*, linseed\*

\*=from certified organic farming