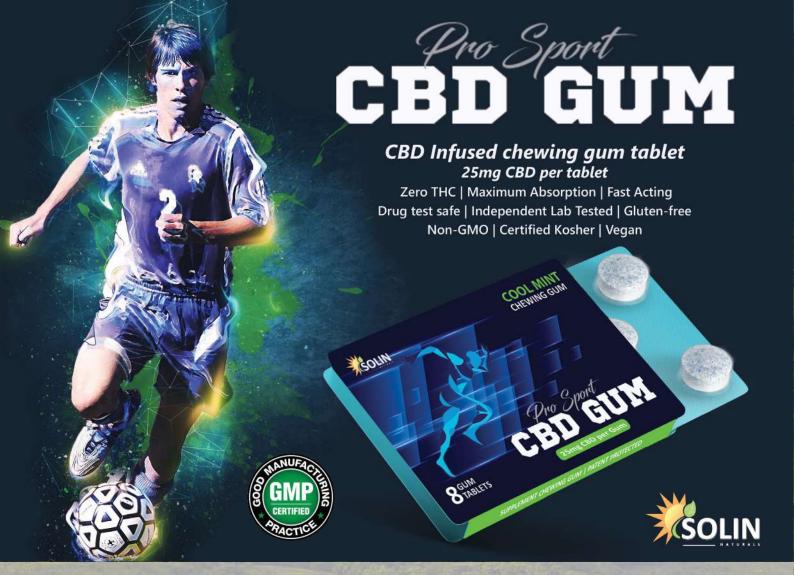

Contract Manufacturing Graphic Design Branding & Production

- \* CBD from extracted industrial hemp sourced from the most trusted CBD oil manufacturers-USA
- \* 3rd party lab-testing performed to ensure quality
- \* Made with natural ingredients
- \* Label as a dietary supplement
- \* No sugar and zero calories
- \* No artificial colors, additives, or preservatives
- \* Allergen-free, gluten-free, non-GMO, and vegan
- \* Made in the USA in an FDA GMP-compliant facility
- \* ZERO THC | Drug Test Safe
- \* Available in 15mg and 25mg CBD per gum dosages

#### What Is CBD Gum?

CBD gum is an extremely effective way to deliver CBD oil into the body. The body absorbs functional additives through the oral mucosa, delivering benefits nearly 5x faster. Our healthy chewing gum offers a safe, unique, and effective alternative to other CBD dosage forms, without the difficulty and discomfort of pills, capsules, and ill-tasting liquid. We suggest chewing one piece a day.

So, what sets our CBD gum apart from other CBD dosed products on the market? Let's start with the basics. Our specially formulated chewing gum comes in a tasty cool mint flavor and is made with CBD-rich hemp oil, with each piece of gum containing 15mg or 25mg of CBD. One of our biggest and most important goals in creating our products was to make sure their formulations weren't just innovative, but also more effective. Our tableted CBD chewing gum provides a superior delivery method for distributing its key active ingredients than other oral CBD dosage forms, including pills, capsules, beverages, and gummies.

As you chew, the CBD oil is released from the gum quickly and is absorbed by your oral mucosa, not your digestive system. Bypassing your digestive tract allows the CBD to maintain its inherent bioavailability, and it also means that the CBD gets absorbed by your body five times faster than other forms of oral ingestion. Studies have shown that CBD that is swallowed as capsules, beverages, gummies or edibles delivers less than 10% of the CBD shown on the label. With CBD gum, you get a dose that is strong enough to make a real difference, and delivered cost-effectively so you are not wasting the CBD you consume.

It's because it works . . . .

"Not only does CBD calm any nerves in competitive play, it also eases any aches and pains a sportsmen might endure throughout a given tournament."