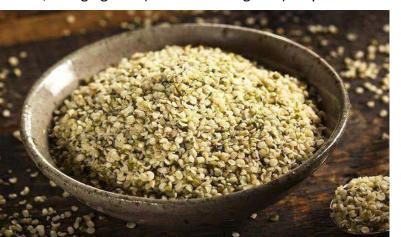

#### SOLIN Shelled hempseeds | Graines de chanvre décortiquées - 500g | 1kg

#### Hemp seeds shelled RAW FOOD QUALITY!

The hemp seeds are carefully peeled by machine so that the high-quality hemp oil with its valuable unsaturated fatty acids and the important protein with all essential amino acids is preserved.

Peeled hemp seeds not only refine muesli, bread, pastries and other dishes, but are also used as a decoration on salads, vegetables or desserts. Light roasting creates a tasty nut aroma that gives many dishes an additional touch. To preserve taste and nutritional value, please do not heat above 180 degrees Celsius

Ingredients: hemp seeds\* peeled
\*= from certified organic cultivation