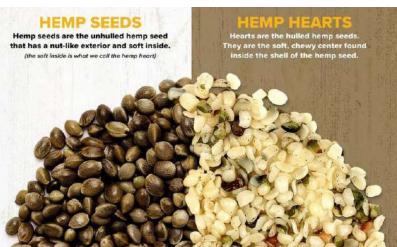

#### SOLIN Shelled hempseeds | Graines de chanvre décortiquées - 500g | 1kg

#### Hemp seeds shelled RAW FOOD QUALITY!

The hemp seeds are carefully peeled by machine so that the high-quality hemp oil with its valuable unsaturated fatty acids and the important protein with all essential amino acids is preserved.

Peeled hemp seeds not only refine muesli, bread, pastries and other dishes, but are also used as a decoration on salads, vegetables or desserts. Light roasting creates a tasty nut aroma that gives many dishes an additional touch. To preserve taste and nutritional value, please do not heat above 180 degrees Celsius

Ingredients: hemp seeds\* peeled
\*= from certified organic cultivation