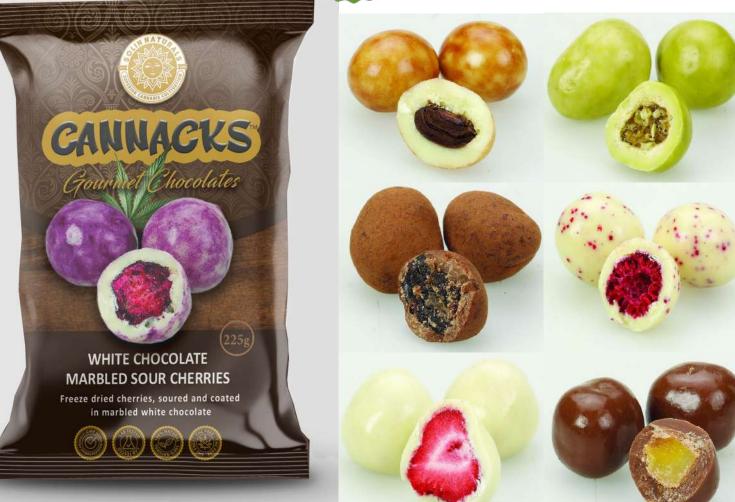

#### **SOLIN CANNACKS GOURMET CHOCOLATES - 225g**

Milk Chocolate Caramelised Pecans (UGS: CHOCO1)
Cinnamon Coated Spiced Almonds (UGS: CHOCO2)
Assorted Chocolate Fudge (UGS: CHOCO3)
Dark Chocolate Ginger Batons (UGS: CHOCO4)
White Chocolate Marbled Soured Cherries (UGS: CHOCO5

MOQ: 1000 packs / 100 cartons per SKU

Quantité minimale de commande : 1 000 paquets / 100 cartouches par UGS