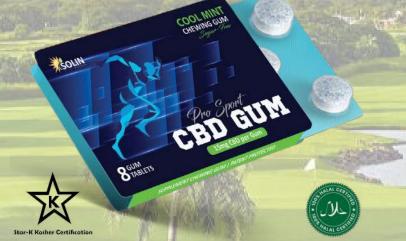

### CBD Infused chewing gum tablet | Comprimé de gomme infusé au CBD 25 mg de CBD par comprimé

Saveur menthe fraîche | Absorption maximale | Action rapide |
Test de drogue sûr - Ne contient pas de THC | Testé en laboratoire indépendant
Sans gluten | Non-OGM | KOSHER Certified | HALAL Certified | Vègètalien | Zero THC

PRO SPORT CBD GUM 15mg (120mg) 8 x Gum Tablets per Pack 10 Packs per Carton SKU: GUM15

PRO SPORT CBD GUM 25mg (200mg) 8 x Gum Tablets per Pack 10 Packs per Carton SKU: GUM25

MOQ: 5000 packs/500 cartons per SKU | Quantité minimale de commande : 5000 paquets par UGS Price excludes: Shipping from the USA, Freight Insurance, Customs Fees/Taxes/Import Duties