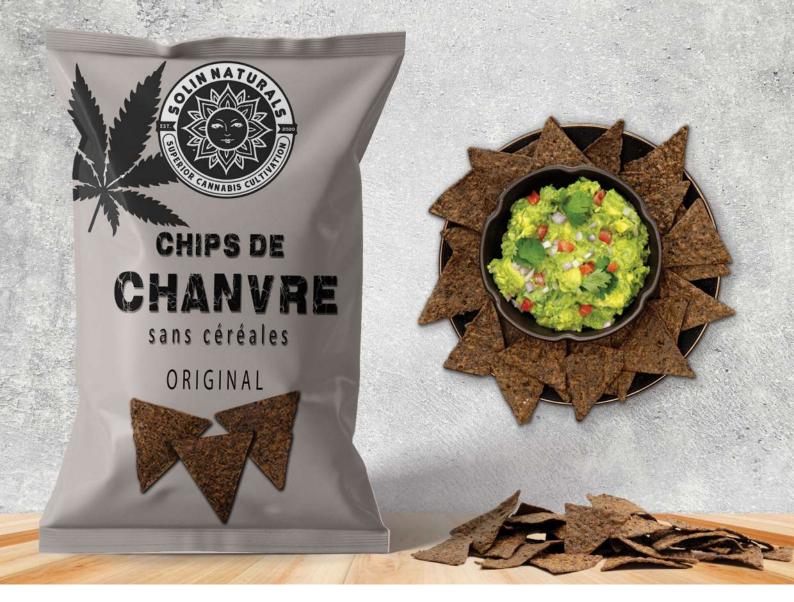

## SOLIN HEMP CHIPS (ORIGINAL) GRAIN FREE HEMP TORTILLA CHIPS

A refreshing twist on classic, restaurant-style tortilla chips. Thin, crisp and oh so crunchy, this original blend is perfectly seasoned with Himalayan sea salt. Oh yeah, all with 6g Protein!

**Ingredients:** Whole hemp seeds, Palm Fruit Oil, Cassava Flour, Pea Protein, Sunflower Protein, Chickpea Flour, Apple Fibre, Sea Salt, Apple Cider Vinigar, Lemon Juice, Sunflower Lecithin, Mushroom Extract, Orange Oil.