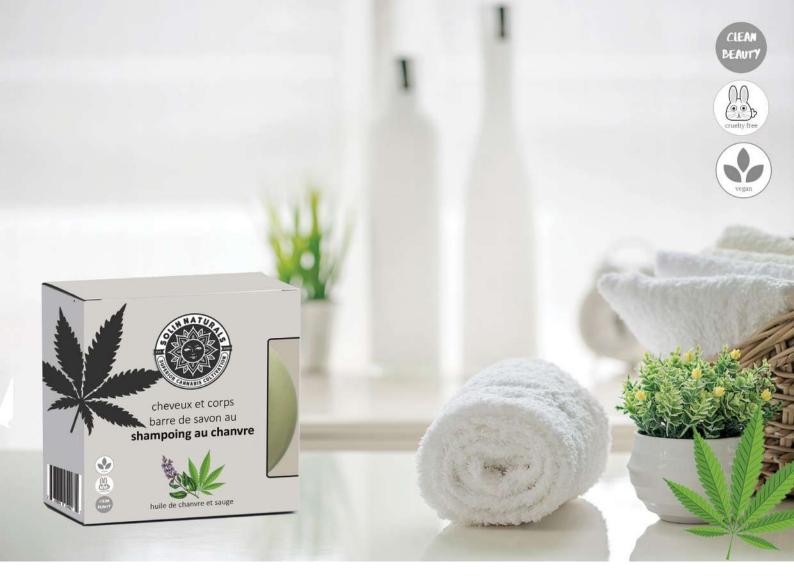

## SOLIN HAIR & BODY HEMP SHAMPOO BARS & CONDITIONER BARS VARIETY OF FRAGRANCES AVAILABLE

- \* HEMP SEED OIL & SAGE
- \* CANNA PAPAYA & MANGO
- \* CANNA COCONUT & COLLAGEN
- \* CANNA KERATIN & GRAPEFRUIT
- \* CANNA SANDLEWOOD & CHARCOAL
- \* Clean Beauty
- \* Contains no water, saves the planet
- \* No plastic, cares for the environment, has a sustainable future
- \* Biodegradable eco friendly packaging
- \* Cruelty free
- \* Vegan, with natural actives pertaining to skin and hair care needs
- \* 5 Variants in Hair and Body Shampoo with paired Conditioner Bars

#### Benefits of hemp seed oil on the skin:

- \* Reduces dehydration
- \* Contains omega oils which are crucial to revitalising growth
- \* Benefits of hemp seed oil on the hair:
- \* Strengthens hair
- \* Improves density
- \* Protects from water loss and moisturises