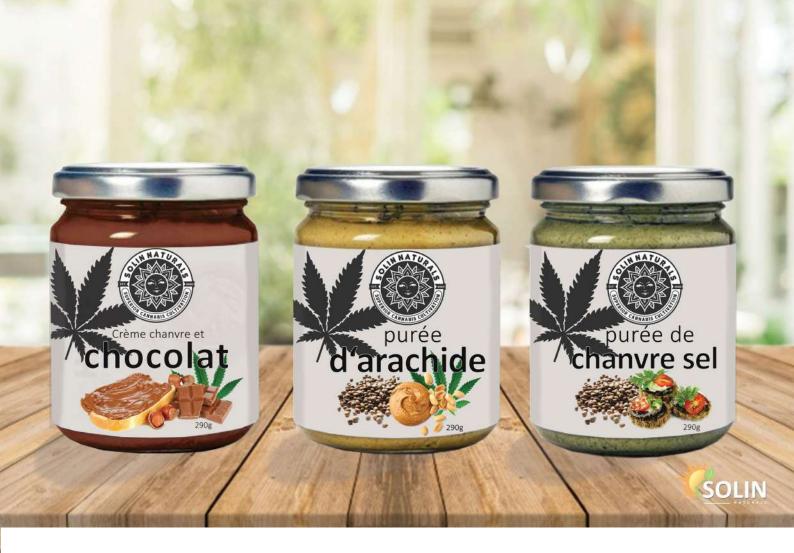

#### Hemp puree salted | Purée de chanvre sel - 250g

Our hemp puree is made from high-quality peeled organic hemp seeds. It is ideal as a spread, in smoothies, but also for cooking and baking. High protein content. Please stir until creamy before use.

Ingredients: peeled hemp seeds\*, rock salt 0.6%

\*= from certified organic farming. May contain traces of sesame and nuts.

**Made in Germany** 

#### Peanut puree | Purée d'arachide - 250g

Our hemp peanut butter is made from high-quality, peeled organic hemp seeds and roasted organic peanuts. It is ideal as a spread, in smoothies, but also for cooking and baking. Please stir creamy before use.

Ingredients: Roasted peanuts\* 74.4%, peeled hemp seeds\* 25%, rock salt 0.6%

\* from organic farming. May contain traces of sesame and nuts.

**Made in Germany** 

#### Hemp nougat cream | Crème chanvre et chocolat - 290g

Our organic hemp nougat cream, the sustainable alternative nut nougat cream, is one of the most popular sweet spreads. However, our nougat cream is different from the usual creams because we don't use any nuts - good for people with hazelnut allergies! - but replace them with 30% hulled organic hemp seeds.

We also do without the usual palm fat and instead use the sustainable alternative: cold-pressed organic sunflower oil from Austria and organic cocoa butter. Refined with a little sugar, our organic hemp nougat cream impresses with an outstanding taste. Perfect as a spread, for baking or just for snacking.

**Ingredients:** Organic beet sugar, organic hemp seeds 30%, organic cold-pressed sunflower oil, organic skimmed milk powder, organic cocoa powder, organic sunflower lecithin

Made in Austria