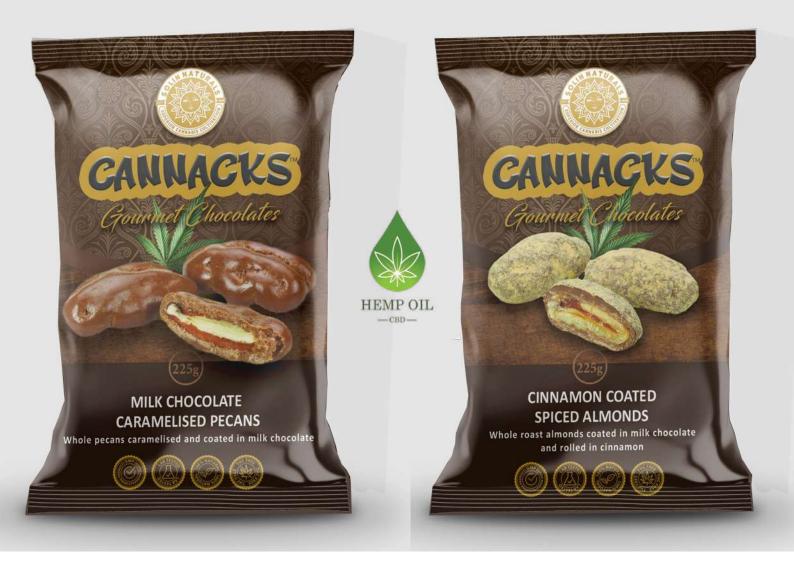

#### **SOLIN CANNACKS GOURMET CHOCOLATES - 225g**

Milk Chocolate Caramelised Pecans (UGS: CHOCO1)
Cinnamon Coated Spiced Almonds (UGS: CHOCO2)
Assorted Chocolate Fudge (UGS: CHOCO3)
Dark Chocolate Ginger Batons (UGS: CHOCO4)
White Chocolate Marbled Soured Cherries (UGS: CHOCO5

MOQ: 1000 packs / 100 cartons per SKU

Quantité minimale de commande : 1 000 paquets / 100 cartouches par UGS